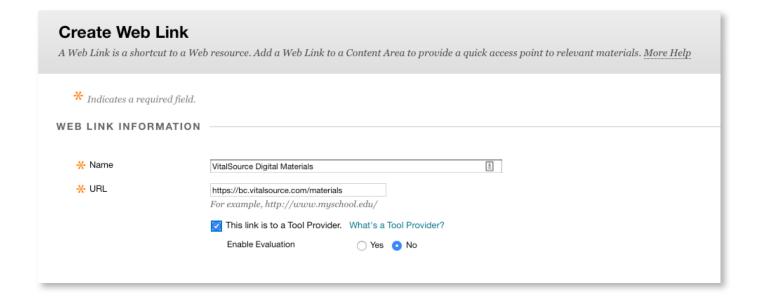

### Steps for Adding a Link to a Course

- 1. Within a course in Blackboard, navigate to the Content tab
- 2. Click Build Content and then Web Link
- 3. Enter the following settings for the **Web Link**:
  - a. Name: Enter a name that will make sense for your campus (Recommended: VitalSource Digital Materials)
  - b. URL:
    - I. Multi-course dashboard: https://bc.vitalsource.com/materials
    - II. Single-course dashboard: https://bc.vitalsource.com/books
  - c. Check the box labeled This link is to a Tool Provider
  - d. Click Submit