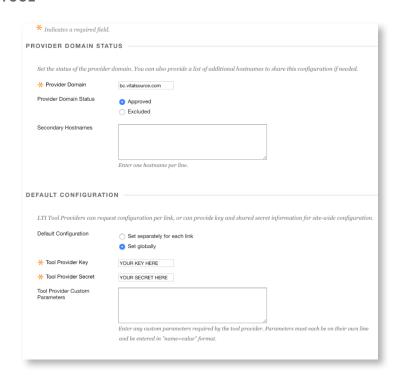

#### **ACCOUNT-LEVEL CONFIGURATION OF LTI EXTERNAL TOOL**

- Log in to Blackboard and access the System Admin page
- 2. Click on Building Blocks and then LTI Tool Providers
- Click Register Provider Domain
- 4. Enter the following provider settings:
  - a. Provider Domain: bc.vitalsource.com
  - b. Provider Domain Status: Approved
  - Default Configuration: Set globally
  - d. Tool Provider Key & Tool Provider Secret: As provided by VitalSource Customer Success team
  - e. Send User Data: Send user data only over SSL
  - f. User Fields to Send: We recommend sending all available user fields. If you have questions about how this will affect the faculty and student experience, let your VitalSource Customer Success Manager know.
  - g. Allow Membership Service Access: Yes
- Select Submit