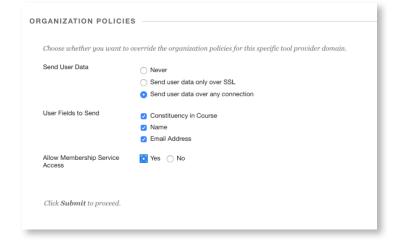

#### **ACCOUNT-LEVEL CONFIGURATION OF LTI EXTERNAL TOOL**

- Log in to Blackboard and access the System Admin page
- 2. Click on Building Blocks and then LTI Tool Providers
- Click Register Provider Domain
- 4. Enter the following provider settings:
  - a. Provider Domain: bc.vitalsource.com
  - b. Provider Domain Status: Approved
  - Default Configuration: Set globally
  - d. Tool Provider Key & Tool Provider Secret: As provided by VitalSource Customer Success team
  - e. Send User Data: Send user data only over SSL
  - f. User Fields to Send: We recommend sending all available user fields. If you have questions about how this will affect the faculty and student experience, let your VitalSource Customer Success Manager know.
  - g. Allow Membership Service Access: Yes
- Select Submit