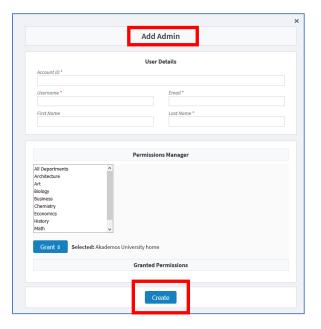

To add an Administrator, switch to the Admin tab and click the blue "Add Admin" button. Enter all User details, including:

- Account ID
- Username
- Email
- First Name
- Last Name

Next, use the drop-down menu to select all terms and departments that should be assigned to the User. The new User will only have access to view and edit courses selected under their assigned departments.

Once you have added all the User details, click "Create" to add them to the system.

|                                                                                               | User Details                      |
|-----------------------------------------------------------------------------------------------|-----------------------------------|
| Username *                                                                                    | Email *                           |
| christiansen.noble                                                                            | michaela11@example.com            |
| First Name                                                                                    | Last Name *                       |
| Macey                                                                                         | Gerlach                           |
| ISGEST 20th Cant IIS - War & Sociatu                                                          | Read Only Access Assigned Courses |
| ISGEST 20th Cant IIS - War & Sociatu                                                          |                                   |
| 159685 20th Cent US - War & Society<br>187395 20th Century Wild                               |                                   |
| ,                                                                                             |                                   |
| IS7395 20th Century Wrld                                                                      |                                   |
| IS7395 20th Century Wrld<br>IAT2835 Abstract Algebra 1                                        |                                   |
| IS7395 20th Century Wrld<br>IXT2835 Abstract Algebra 1<br>IS7850 Accounting for Bus Decisions |                                   |